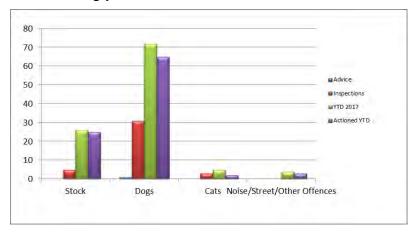

the minutes of the Ordinary Meeting held on Wednesday 26 April 2017

# 3.3 Swimming Pool Inspections

The Department continues to carry out swimming pool compliance inspections.

#### 3.4 Cemeteries

Both Warialda and Bingara Cemeteries continued to be maintained.

#### 3.5 Food Premise Inspections/Re-inspections



#### 3.6 CRM - Health Other

| Older | Current | Actioned | Unactioned |
|-------|---------|----------|------------|
| 7     | 1       | 2        | 5          |

### 3.7 Compliance and Regulatory Control

Council received complaints regarding roaming stock and dogs, noise, the keeping of animals and other concerns during the month of March 2017. These are investigated and actioned as necessary and are detailed in the following table including year to date and actioned totals:



This is page number 97 of the minutes of the Ordinary Meeting held on Wednesday 26 April 2017

Council has four (4) cat and two (2) dog cage traps available for use by residents who are experiencing problems with stray feral and companion animals. Traps are normally kept by residents for a period of 4 - 7 days at a time.

During this period four cat cages have been utilised by residents though out the shire.

#### 3.8 CRM - Animals

| Older | Current | Actioned | Unactioned |
|-------|---------|----------|------------|
| 10    | 3       | 3        | 10         |

#### 4. ENVIRONMENTAL

The Department continues to receive enquiries and provide advice on a range of environmental matters including:

- Air and water pollution
- Noise pollution
- Littering
- Legislation

The following table s