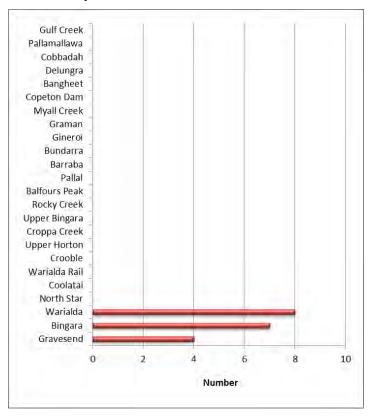

al Activity

| Older | Current | Actioned | Unactioned |
|-------|---------|----------|------------|
| 2     | -       | -        | 2          |

#### 3. HEALTH

The Department continues to receive enquiries and provide advice on a range of health matters including

- Design and installation of on-site sewerage management systems
- Overgrown properties
- Food premises design and fit-out
- Food handling practices
- Mobile food vendors
- Licensing
- Water carting
- Plumbing and drainage design and installation

#### 3.1 Water Surveillance

The Department continues to carry out routine weekly microbiological sampling of the water supply in the towns of Warialda and Bingara, fortnightly sampling of Gravesend and monthly sampling at North Star.

# 3.2 Health Related Inspections for March 2017



This is page number 96 of the minutes of the Ordinary Meeting held on Wednesday 26 April 2017

# 3.3 Swimming Pool Inspections

The Department continues to carry out swimming pool compliance inspections.

#### 3.4 Cemeteries

Both Warialda and Bingara Cemeteries continued to be maintained.

#### 3.5 Food Premise Inspections/Re-inspections



#### 3.6 CRM - Health Other

| Older | Current | Actioned | Unactioned |
|-------|---------|----------|------------|
| 7     | 1       | 2        | 5          |

### 3.7 Compliance and Regulatory Control

Council received complaints regarding roaming stock and dogs, noise, the keeping of animals and other concerns during the month of March 2017. These are investigated and actioned as necessary and are detailed in the following table including year to