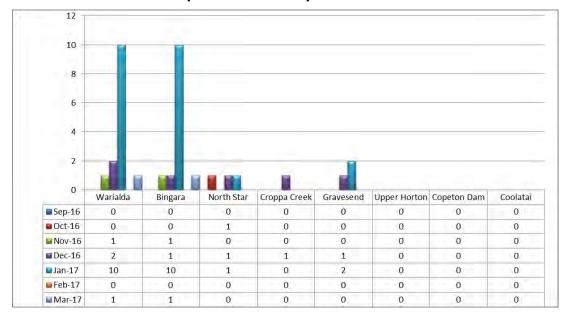

properties
- Food premises design and fit-out
- Food handling practices
- Mobile food vendors
- Licensing
- Water carting
- Plumbing and drainage design and installation

#### 3.1 Water Surveillance

The Department continues to carry out routine weekly microbiological sampling of the water supply in the towns of Warialda and Bingara, fortnightly sampling of Gravesend and monthly sampling at North Star.

# 3.2 Health Related Inspections for March 2017



This is page number 96 of the minutes of the Ordinary Meeting held on Wednesday 26 April 2017

# 3.3 Swimming Pool Inspections

The Department continues to carry out swimming pool compliance inspections.

#### 3.4 Cemeteries

Both Warialda and Bingara Cemeteries continued to be maintained.

#### 3.5 Food Premise Inspections/Re-inspections



#### 3.6 CRM - Health Other

| Older | Current | Actioned | Unactioned |
|-------|---------|----------|------------|
| 7     | 1       | 2        | 5          |

### 3.7 Compliance and Regulatory Control

Council received complaints regarding roaming stock and dogs, noise, the keeping of animals and other concerns during the month of March 2017. These are investigated and actioned as necessary and are detailed in the following table including year to date and actioned totals:



This is page number 97 of the minutes of the Ordinary Meeting held on Wednesday 26 April 2017

Council has four (4) cat and two (2) dog cage traps available for use by residents who are experiencing problems with stray feral and companion animals. Traps are normally kept by residents for a period of 4 - 7 days at