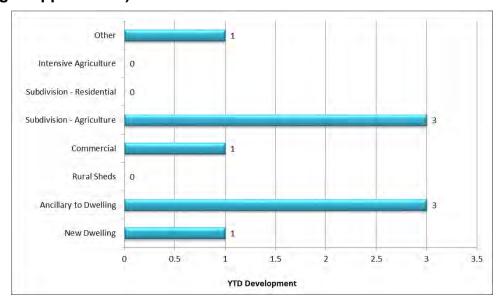

This is page number 91 of the minutes of the Ordinary Meeting held on Wednesday 26 April 2017

The following graph shows the number of Conveyancing Certificates issued up to and including the month of March 2017 compared with the same period in 2016.



The table below shows a comparison between applications lodged for the month of March 2017 compared to the last two years (excluding private certifier lodged applications).



This is page number 92 of the minutes of the Ordinary Meeting held on Wednesday 26 April 2017

The table below shows a comparison between the values of lodged for the month of March 2017 compared to the last two years (excluding private certifier lodged applications).



# Development Applications received by Type (includes private certifier lodged applications)



This is page number 93 of the minutes of the Ordinary Meeting held on Wednesday 26 April 2017

# Development Applications Received by locality (includes private certifier lodged applications)



# **Development Applications – nine (9) months**



This is page number 94 of the minutes of the Ordinary Meeting held on Wednesday 26 April 2017

# Construction Certificates – nine (9) months (excludes private certifier lodged and approved applications)



# Complying Development Applications – nine (9) months (excludes private certifier lodged and approved applications)



# 1.1 CRM – Planning and Development

| Older | Current | Actioned | Unactioned |
|-------|---------|----------|------------|
| 1     | 1       | 1        | 1          |

# 2. ILLEGAL ACTIVITY

|                    |     | AC