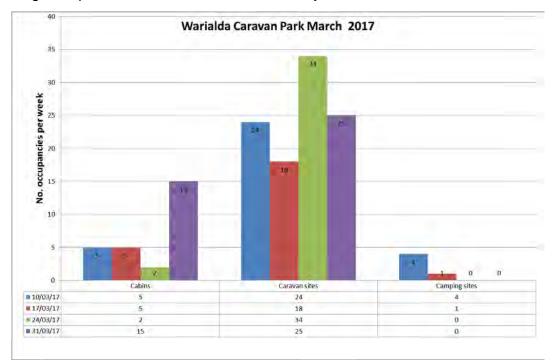

five categories:



The nature of incidents reported has been broken down into 11 categories:



This is page number 73 of the minutes of the Ordinary Meeting held on Wednesday 26 April 2017

#### **CARAVAN PARKS REPORT**

# **Bingara Riverside Caravan Park**

The Riverside Caravan Park continues to be maintained by Council staff with the following occupancies for the 2016/17 financial year to date.



The record high temperatures over summer drove occupancies down to well below average however numbers are now picking up.



This is page number 74 of the minutes of the Ordinary Meeting held on Wednesday 26 April 2017

#### **Warialda Caravan Park**

The Warialda Caravan Park continues to be maintained by Council staff with the following occupancies for the 2016/17 financial year to date.



The record high temperatures over summer severely affected caravan site occupancies in particular and cabin stays were well below average in February however numbers are now picking up.



This is page number 75 of the minutes of the Ordinary Meeting held on Wednesday 26 April 2017

# NAROO AGED CARE FACILITY, WARIALDA

Current occupancy is 33 out of a possible 36 with three (3) residents expected in April with the option of permanent care

Council is currently advertising internally for Care Service Employee positions.

Naroo Manager is in discussions with HealthWISE regarding the possibility of being involved in a pilot project incorporating the Barwon on-call program when there is no doctor available in Warialda as a support for Naroo residents. Warialda MPS has been utilising this Sm