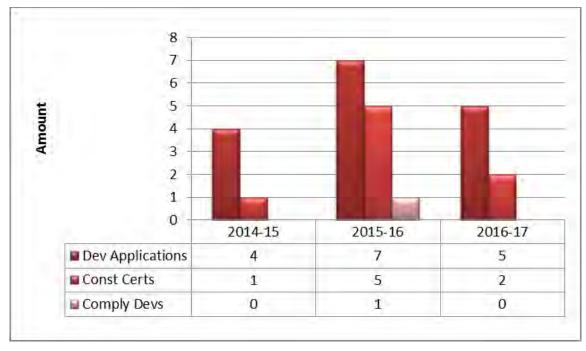

ns determined where there has been a variation in standards under SEPP 1 or clause 4.6 of Gwydir Local Environmental Plan 2013 for the month.

The following graph shows Development Certificates issued for March compared to the previous seven (7) months.



The following graph shows Conveyancing Certificates issued for March compared to the previous seven (7) months.



This is page number 91 of the minutes of the Ordinary Meeting held on Wednesday 26 April 2017

The following graph shows the number of Conveyancing Certificates issued up to and including the month of March 2017 compared with the same period in 2016.



The table below shows a comparison between applications lodged for the month of March 2017 compared to the last two years (excluding private certifier lodged applications).



This is page number 92 of the minutes of the Ordinary Meeting held on Wednesday 26 April 2017

The table below shows a comparison between the values of lodged for the month of March 2017 compared to the last two years (excluding private certifier lodged applications).



# Development Applications received by Type (includes private certifier lodged applications)



This is page number 93 of the minutes of the Ordinary Meeting held on Wednesday 26 April 2017

# Development Applications Received by locality (includes private certifier lodged applications)



# **Development Applications – nine (9) months**



This is page number 94 of the minutes of the Ordinary Meeting held on Wednesday 26 April 2017

# Construction Certificates – nine (9) months (excludes private certifier lodged and app