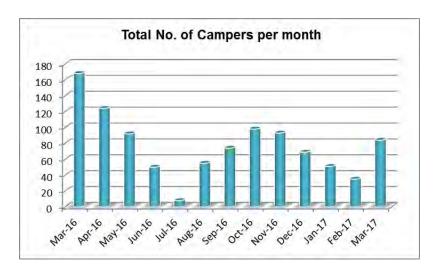

Warialda Airstrip                   | Warialda      | Mimosa Bush                                           | 21.29   |            |                      |                 | 1     |
| Bingara River Common (West)         | Bingara       | Sagittaria                                            | 10      |            |                      |                 | 1     |

# 5.3 CRM – Weeds

There were no outstanding or current CRM for Weeds which required action during March.

This is page number 103 of the minutes of the Ordinary Meeting held on Wednesday 26 April 2017

#### 6. RIVERSIDE CAMPING

Council's Compliance Officer carries out weekly checks along the river to ensure that camping is being conducted in a safe and hygienic manner. The number of campers is detailed in the following graph.



#### 7. BUILDING MAINTENANCE

The Department continues to receive requests to carry out minor maintenance and these are generally dealt with in a timely manner. Otherwise the works are scheduled into maintenance staff building activities including new works for attention. The current and proposed works for this financial year are detailed in the attached Gantt chart (Attachment 1 & 2).

# 7.1 Projects Worked on during March 2017

Staff worked on the following projects during March:

- 8 Olive Pyrke Terrace Warialda Painting
- Living Classroom Bingara Greenhouse and new entry signs
- Warialda Water Reservoir Box guttering
- Bingara SES Shed Handrails and steps to mezzanine
- Unit 3 Plunkett Street Warialda Painting
- Naroo Hostel Repairs and maintenance
- Bingara Showground New doors on a