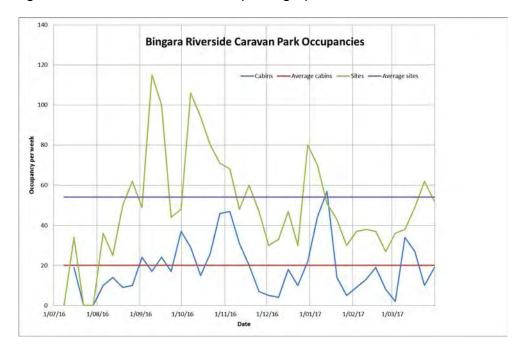

Bingara, 2 in Warialda and 1 in Gravesend
- 6 incidents were internal and 1 near miss was internal.



This is page number 72 of the minutes of the Ordinary Meeting held on Wednesday 26 April 2017

Council's Incident/Accident report form defines the injury/accident into five categories:



The nature of incidents reported has been broken down into 11 categories:



This is page number 73 of the minutes of the Ordinary Meeting held on Wednesday 26 April 2017

#### **CARAVAN PARKS REPORT**

# **Bingara Riverside Caravan Park**

The Riverside Caravan Park continues to be maintained by Council staff with the following occupancies for the 2016/17 financial year to date.



The record high temperatures over summer drove occupancies down to well below average however numbers are now picking up.



This is page number 74 of the minutes of the Ordinary Meeting held on Wednesday 26 April 2017

#### **Warialda Caravan Park**

The Warialda Caravan Park continues to be maintained by Council staff with the following occupancies for the 2016/17 financial year to date.



The record high temperatures over summer severely affected caravan site occupancies in particular and cabin stays were well below average in February however numbers are now picking up.



This is page number 75 of the minutes of the Ordinary Meeting held on Wednesday 26 April 2017

# NAROO AGED CARE FACILITY, WARIALDA

Current occupancy is 33 out of a possible 36 with three (3) residents expected in April with the option of permanent care

Council is currently advertising internally for Care Service Employee positions.