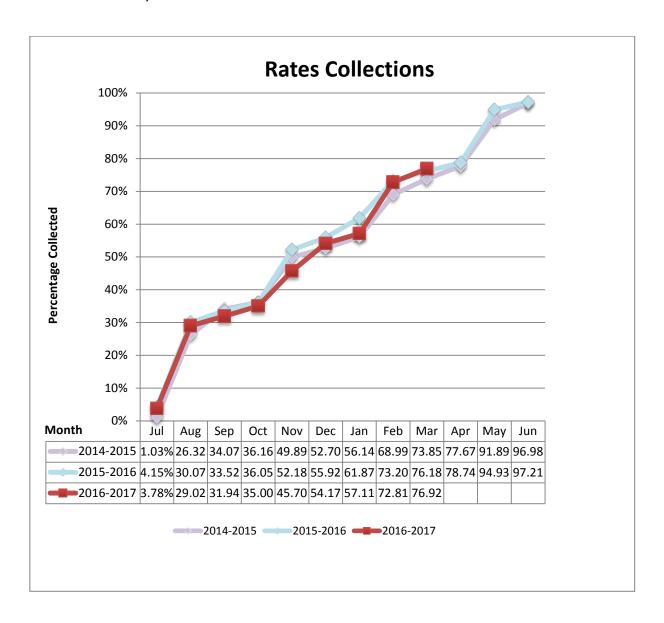

|                               |               |
| Discretionar                            | y General Fund Cash           | -\$678,627.   |



I, Ron Wood, Chief Financial Officer and Responsible Accounting Officer for Gwydir Shire Council, certify that the Council's investments have been made in accordance with the Local Government Act 1993, Local Government (General) Regulation 2005 and Council's Investment Policy (F.01.03), as amended.

This is page number 30 of the minutes of the Ordinary Meeting held on Wednesday 26 April 2017

#### **RATES COLLECTIONS**

The graph below represents a comparative of the percentage collections for the current year against the two previous rating years. The current years collections are up to 31<sup>st</sup> March 2017.



#### OFFICER RECOMMENDATION

THAT the March 2017 Investment and Rates Collection report be received

#### **ATTACHMENTS**

There are no attachments for this report.

This is page number 31 of the minutes of the Ordinary Meeting held on Wednesday 26 April 2017

# COUNCIL RESOLUTION: MINUTE 100/17

THAT the March 2017 Investment and Rates Collection report be received.

(Moved Cr Young, seconded Cr Smith)

This is page number 32 of the minutes of the Ordinary Meeting held on Wednesday 26 April 2017

Item 6 March 2017 Quarter Finance Review

FILE REFERENCE

**DELIVERY PROGRAM** 

GOAL: 5. Organisational Management

**OUTCOME: 5.1 CORPORATE MANAGEMENT** 

STRATEGY: 5.1.1 Financial management and accountability systems -

CFO - internal

AUTHOR Chief Financial Officer

**DATE** 18 April 2017