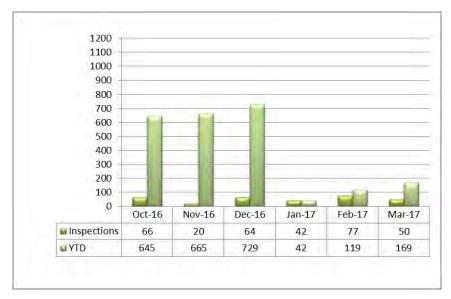

Meeting held on Wednesday 26 April 2017

# 4.5 Organics Contamination February 2017



#### 4.6 CRM - Waste

| Older | Current | Actioned | Unactioned |
|-------|---------|----------|------------|
| 0     | 2       | 1        | 1          |

#### 5. NOXIOUS WEEDS CONTROL

# **Property Inspection Program**

Staff continues to assist farmers and the community with:

- Funding advice
- · Noxious weeds advice
- Property inspections
- Spraying of noxious weeds

The following noxious weeds certificates were issued during March 2017 compared to the previous eight (8) months.



This is page number 101 of the minutes of the Ordinary Meeting held on Wednesday 26 April 2017

The following graph shows the noxious weeds inspections carried out in March 2017 compared to the previous five (5) months.



# 5.1 Noxious weeds - Inspections during March 2017

| Areas Inspected                          | No. | На   | Rd km | Weeds Present                                                                                                                                                            |
|------------------------------------------|-----|------|-------|--------------------------------------------------------------------------------------------------------------------------------------------------------------------------|
| Private Property High Risk areas         | 6   | 4978 | -     | Bathurst Burr, Green Cestrum, Mimosa Bush,<br>Noogoora Burr, Parthenium, Sweet Briar and<br>St John's Wort                                                               |
| Private Property High Risk Reins