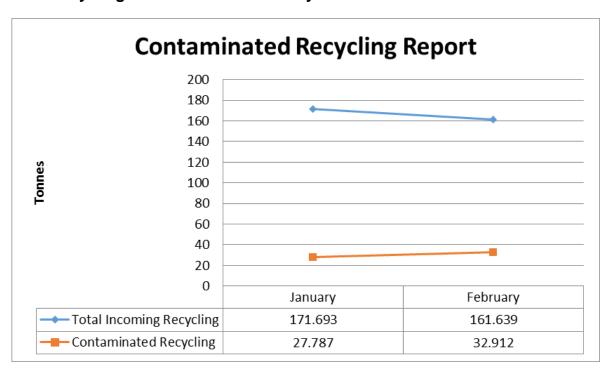

ite layout and signage to improve onsite operation and access for residents unloading waste and recyclable materials.

#### 4.2.4 Green Waste

Scheduled kerbside collection service was carried out during the period. There were no incidents/complaints for this period.

There was no in house chipping for the month.

Council is continuing to supply mulch from chipped green waste to residents.

This is page number 99 of the minutes of the Ordinary Meeting held on Wednesday 26 April 2017

| Chairman  |  |  |
|-----------|--|--|
| i nairman |  |  |
|           |  |  |

# 4.2.5 Recycled Steel

Steel continues to be stockpiled for collection at the Bingara and Warialda Waste Recovery Centre.

### 4.3 Breakdown of Waste Collection for February 2017



### 4.4 Recycling Contamination February 2017



This is page number 100 of the minutes of the Ordinary Meeting held on Wednesday 26 April 2017

# 4.5 Organics Contamination February 2017



#### 4.6 CRM - Waste

| Older | Current | Actioned | Unactioned |
|-------|---------|----------|------------|
| 0     | 2       | 1        | 1          |

#### 5. NOXIOUS WEEDS CONTROL

# **Property Inspection Program**

Staff continues to assist farmers and the community with:

- Funding advice
- · Noxious weeds advice
- Property inspections
- Spraying of noxious weeds

The following noxious weeds certificates were issued during March 2017 compared to the previous eight (8) months.



This is page number 101 of the minutes of the Ordinary Meeting held on Wednesday 26 April 2017

The following graph shows the noxious weeds inspections carried out i