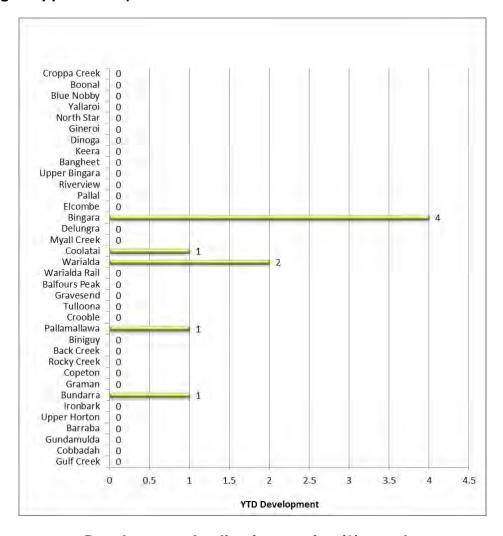

month of March 2017 compared with the same period in 2016.



The table below shows a comparison between applications lodged for the month of March 2017 compared to the last two years (excluding private certifier lodged applications).



This is page number 92 of the minutes of the Ordinary Meeting held on Wednesday 26 April 2017

The table below shows a comparison between the values of lodged for the month of March 2017 compared to the last two years (excluding private certifier lodged applications).



# Development Applications received by Type (includes private certifier lodged applications)



This is page number 93 of the minutes of the Ordinary Meeting held on Wednesday 26 April 2017

# Development Applications Received by locality (includes private certifier lodged applications)



# **Development Applications – nine (9) months**



This is page number 94 of the minutes of the Ordinary Meeting held on Wednesday 26 April 2017

# Construction Certificates – nine (9) months (excludes private certifier lodged and approved applications)



# Complying Development Applications – nine (9) months (excludes private certifier lodged and approved applications)



# 1.1 CRM – Planning and Development

| Older | Current | Actioned | Unactioned |
|-------|---------|----------|------------|
| 1     | 1       | 1        | 1          |

# 2. ILLEGAL ACTIVITY

|                    |     | ACTION TA | AKEN   |              |         |        |         |
|--------------------|-----|-----------|--------|--------------|---------|--------|---------|
| ACTIVITY           | No  | Inspected