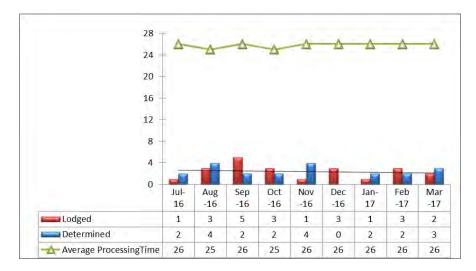

92 of the minutes of the Ordinary Meeting held on Wednesday 26 April 2017

The table below shows a comparison between the values of lodged for the month of March 2017 compared to the last two years (excluding private certifier lodged applications).



# Development Applications received by Type (includes private certifier lodged applications)



This is page number 93 of the minutes of the Ordinary Meeting held on Wednesday 26 April 2017

# Development Applications Received by locality (includes private certifier lodged applications)



# **Development Applications – nine (9) months**



This is page number 94 of the minutes of the Ordinary Meeting held on Wednesday 26 April 2017

# Construction Certificates – nine (9) months (excludes private certifier lodged and approved applications)



# Complying Development Applications – nine (9) months (excludes private certifier lodged and approved applications)



# 1.1 CRM – Planning and Development

| Older | Current | Actioned | Unactioned |
|-------|---------|----------|------------|
| 1     | 1       | 1        | 1          |

# 2. ILLEGAL ACTIVITY

|                    |     | ACTION TA | AKEN   |              |         |        |         |
|--------------------|-----|-----------|--------|--------------|---------|--------|---------|
| ACTIVITY           | No  | Inspected | Notice | Application/ | Penalty | Legal  | Refer   |
| ACTIVITI           | INO |           | Sent   | Certificate  | Notice  | Action | to      |
|                    |     |           |        | Lodged       |         |        | Council |
| Development