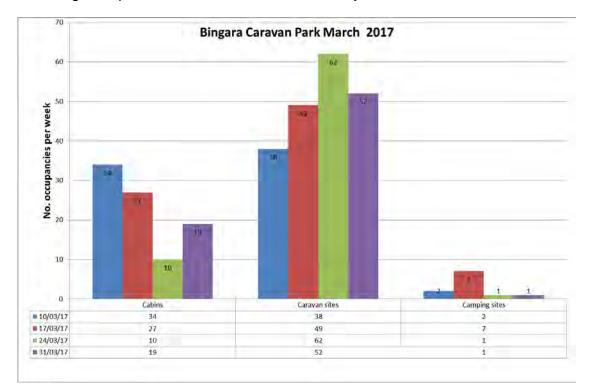

TING**

# Incidents reported in March 2017

There were 7 incidents/near misses reported for the month of March 2017:

- 4 in Bingara, 2 in Warialda and 1 in Gravesend
- 6 incidents were internal and 1 near miss was internal.



This is page number 72 of the minutes of the Ordinary Meeting held on Wednesday 26 April 2017

Council's Incident/Accident report form defines the injury/accident into five categories:



The nature of incidents reported has been broken down into 11 categories:



This is page number 73 of the minutes of the Ordinary Meeting held on Wednesday 26 April 2017

#### **CARAVAN PARKS REPORT**

# **Bingara Riverside Caravan Park**

The Riverside Caravan Park continues to be maintained by Council staff with the following occupancies for the 2016/17 financial year to date.



The record high temperatures over summer drove occupancies down to well below average however numbers are now picking up.



This is page number 74 of the minutes of the Ordinary Meeting held on Wednesday 26 April 2017

#### **Warialda Caravan Park**

The Warialda Caravan Park continues to be maintained by Council staff with the following occupancies for the 2016/17 financial year to date.



The record high temperatures over summer severely affected caravan site occupancies in particular and cabin stays were well below average in February however numbers are now picking up.



This is page number 75 of the minutes of the Ordinary Meeting held on Wednesday 26 April 2017

# NAROO AGED CARE FACILITY, WARIALDA

Current occupancy is 33 out of a possible 36 with three (3) residents expected i