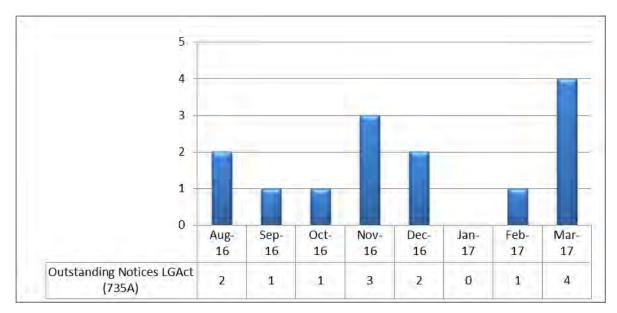

Council has four (4) cat and two (2) dog cage traps available for use by residents who are experiencing problems with stray feral and companion animals. Traps are normally kept by residents for a period of 4 - 7 days at a time.

During this period four cat cages have been utilised by residents though out the shire.

#### 3.8 CRM - Animals

| Older | Current | Actioned | Unactioned |
|-------|---------|----------|------------|
| 10    | 3       | 3        | 10         |

#### 4. ENVIRONMENTAL

The Department continues to receive enquiries and provide advice on a range of environmental matters including:

- Air and water pollution
- Noise pollution
- Littering
- Legislation

The following table shows the number of certificates issued in March 2017 compared to the preceding seven (7) months



#### 4.1 CRM - Environment

| Older | Current | Actioned | Unactioned |
|-------|---------|----------|------------|
| 2     | 2       | -        | 4          |

This is page number 98 of the minutes of the Ordinary Meeting held on Wednesday 26 April 2017

#### 4.2 Waste Services

#### 4.2.1 Waste Collection

#### Warialda

Scheduled kerbside collection service was carried out during the period. There were no incidents or complaints for this period.

#### **Bingara**

Scheduled kerbside collection service was carried out during the period. There were no incidents or complaints for this period.

#### Gravesend

Scheduled kerbside collection service was carried out during the period. There were no incidents or complaints for this period.

#### **North Star**

Scheduled kerbside collection s