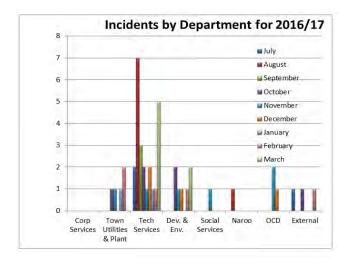

STRATEGY: 5.1.3 Administrative functions - GM - internal

AUTHOR Organisation Development Director

**DATE** 12 April 2017

# STAFF DISCLOSURE OF INTEREST NIL

# IN BRIEF/ SUMMARY RECOMMENDATION

The monthly Organisation and Community Development report details the activities carried out by the Department during the month of March 2017.

# BACKGROUND

The monthly Organisation and Community Development report forms part of a regular reporting regime. The purpose of the report is to inform Council of the activities carried out within the Department.

# **INCIDENT REPORTING**

# Incidents reported in March 2017

There were 7 incidents/near misses reported for the month of March 2017:

- 4 in Bingara, 2 in Warialda and 1 in Gravesend
- 6 incidents were internal and 1 near miss was internal.



This is page number 72 of the minutes of the Ordinary Meeting held on Wednesday 26 April 2017

Council's Incident/Accident report form defines the injury/accident into five categories:



The nature of incidents reported has been broken down into 11 categories:



This is page number 73 of the minutes of the Ordinary Meeting held on Wednesday 26 April 2017

#### **CARAVAN PARKS REPORT**

# **Bingara Riverside Caravan Park**

The Riverside Caravan Park continues to be maintained by Council staff with the following occupancies for the 2016/17 financial year to date.



The record high temperatures over summer drove occupancies down to well below average however numbers are now picking up.



This is page number 74 of the minutes of the Ordinary Meeting held on Wednesday 26 April 2017

####