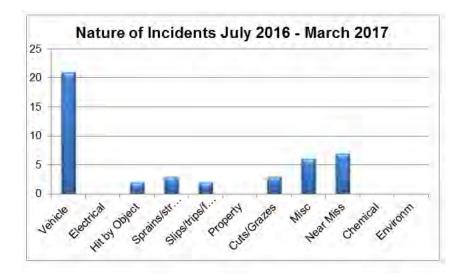

e activities carried out by the Department during the month of March 2017.

# BACKGROUND

The monthly Organisation and Community Development report forms part of a regular reporting regime. The purpose of the report is to inform Council of the activities carried out within the Department.

# **INCIDENT REPORTING**

# Incidents reported in March 2017

There were 7 incidents/near misses reported for the month of March 2017:

- 4 in Bingara, 2 in Warialda and 1 in Gravesend
- 6 incidents were internal and 1 near miss was internal.



This is page number 72 of the minutes of the Ordinary Meeting held on Wednesday 26 April 2017

Council's Incident/Accident report form defines the injury/accident into five categories:



The nature of incidents reported has been broken down into 11 categories:



This is page number 73 of the minutes of the Ordinary Meeting held on Wednesday 26 April 2017

#### **CARAVAN PARKS REPORT**

# **Bingara Riverside Caravan Park**

The Riverside Caravan Park continues to be maintained by Council staff with the following occupancies for the 2016/17 financial year to date.



The record high temperatures over summer drove occupancies down to well below average however numbers are now picking up.



This is page number 74 of the minutes of the Ordinary Meeting held on Wednesday 26 April 2017

#### **Warialda Caravan Park**

The Warialda Caravan Park continues to be maintained by Council staff with the following occupancies for the 2016/17 financial year to date.



The record high temperatures over summer severely affected caravan site occupancies in partic