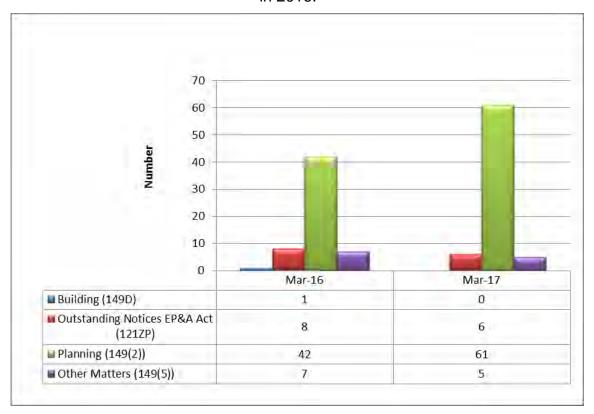

-   |

This is page number 90 of the minutes of the Ordinary Meeting held on Wednesday 26 April 2017

There were no Development (D/A) and Complying Development (CDC) applications determined where there has been a variation in standards under SEPP 1 or clause 4.6 of Gwydir Local Environmental Plan 2013 for the month.

The following graph shows Development Certificates issued for March compared to the previous seven (7) months.



The following graph shows Conveyancing Certificates issued for March compared to the previous seven (7) months.



This is page number 91 of the minutes of the Ordinary Meeting held on Wednesday 26 April 2017

The following graph shows the number of Conveyancing Certificates issued up to and including the month of March 2017 compared with the same period in 2016.



The table below shows a comparison between applications lodged for the month of March 2017 compared to the last two years (excluding private certifier lodged applications).



This is page number 92 of the minutes of the Ordinary Meeting held on Wednesday 26 April 2017

The table below shows a comparison between the values of lodged for the month of March 2017 compared to the last two years (excluding private certifier lodged applications).



# Development Applications received by Type (includes private certifier lodged applications)



This is page number 93 of the minutes of the Ordinary Meeting held on Wednesday 26 April 2017

# Development Applications Received by locality (includes private certifier lodged applications)



# **Development Applications – nine (9) months**



This is