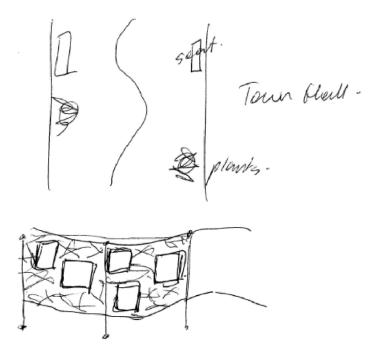

#### **FLAG POLES**

**Purpose**: since Essential Energy made it too expensive to use their poles we have been seeking alternatives along with Terry Rose (off-road club) Flags brighten the street, are inviting to visitors and informative. We want to be able to put flags up at any time without a cherry picker. This would allow changing flags regularly. A general welcome flag could always be on display and then change it for events such as the off-road / honey festival. Or for special days eg. Australia Day

#### Suggestions:

- Terry Rose thinks hinged poles could be built by our fabricators. I think perhaps the off road would come on board with this and perhaps fund it. Council provide engineers cert and labour.
- Council is looking at Bannerconda's. See pictures. These are simply attached to existing poles after an
  engineers certified poles are strong enough. The Bannerconda's cost \$1500 each and would have to
  use their flags which are \$120 each. Carl Tooley is continuing down this track and has requested
  \$20,000 per town to be put into the Council's budget. Has not heard back yet.

1. Close up of Bannerconda system

2. Hinged pole but better at 1m off the ground

#### Chamber suggestions:

- Hinged poles on town entrances. We want something quick. After discussions with both interested parties I feel a good solution would be to have Terry pursue the hinged poles for the entrances of town. 6 poles all up. With council providing foundation and engineering specs. There is little worry on the outskirts of town re underground pipes and power plus plenty of room. Also any type of flag could be flown. Would not be restricted to banner style flags.
- Bannercondas attached to poles at main intersections. 8 all up. Not having to erect more poles in town and the hassles of street closure and tearing up the payment plus the dangers of underground pipes and power. Leave to Council to look after these.

#### Warialda District Wall of Fame

(suggested by Judy Smith to Chamber)

**Purpose:** to bring our heros into the street for everyone and to add to those already on display at the High School. Instill a sense of pride and achievement into our youth.

Site Suggestion: alley way between town hall and Gail's Nails

Time frame: end of 2019

**Design Suggestion**: curving black metal scrap iron (horse shoes, tools, farm parts etc) which could be put together in panels by High School metal working class.

#### **DAVE MOOR MAIN STREET**

A project started in 2013 and an example can be seen on my sheds. Some businesses (now Crowe Horwath) wanted to know that it was approved by Council. We also needed Council to come on board as they have some of the biggest spaces. Got busy and never pursued Council for a reply.

Goal: 8-10 approximately 2m square black white signs

Sites: Crowe Horwath (choice of 2 walls), Oakie Doakie (Stephen Street wall), Pharmacy (west wall), Council Chambers (east and west walls), Karen's Coffee Shop (west wall), Town Hall (east and west wall), Gail's Nails (east wall), McGregor Gourlay, Roger Moore's, Total Ag., IGA & Mitre 10 car parks, LLS laneway, Carinda/Service Station wall, Vet.