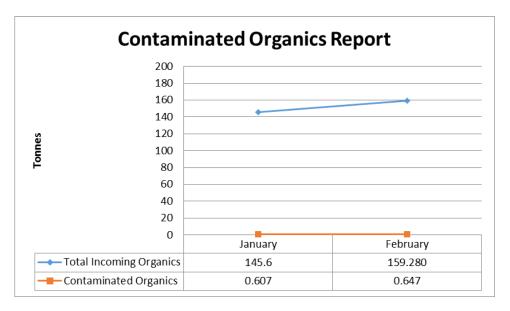

Scheduled kerbside collection service was carried out during the period. There were no incidents/complaints for this period.

There was no in house chipping for the month.

Council is continuing to supply mulch from chipped green waste to residents.

This is page number 99 of the minutes of the Ordinary Meeting held on Wednesday 26 April 2017

| Chairman  |  |  |
|-----------|--|--|
| i nairman |  |  |
|           |  |  |

# 4.2.5 Recycled Steel

Steel continues to be stockpiled for collection at the Bingara and Warialda Waste Recovery Centre.

### 4.3 Breakdown of Waste Collection for February 2017



### 4.4 Recycling Contamination February 2017



This is page number 100 of the minutes of the Ordinary Meeting held on Wednesday 26 April 2017

# 4.5 Organics Contamination February 2017



#### 4.6 CRM - Waste

| Older | Current | Actioned | Unactioned |
|-------|---------|----------|------------|
| 0     | 2       | 1        | 1          |

#### 5. NOXIOUS WEEDS CONTROL

# **Property Inspection Program**

Staff continues to assist farmers and the community with:

- Funding advice
- · Noxious weeds advice
- Property inspections
- Spraying of noxious weeds

The following noxious weeds certificates were issued during March 2017 compared to the previous eight (8) months.



This is page number 101 of the minutes of the Ordinary Meeting held on Wednesday 26 April 2017

The following graph shows the noxious weeds inspections carried out in March 2017 compared to the previous five (5) months.



# 5.1 Noxious weeds - Inspections during March 2017

| Areas Inspected