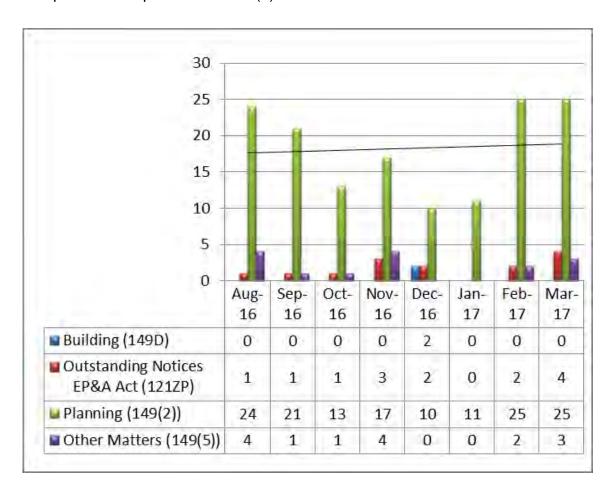

| CDC |
|---------|-----------------------------------------------------|----------------------|-----------|-----|----------|-----|
| 50/2016 | Lot 1 DP 1100174<br>10 Cunningham Street<br>Bingara | Dwelling             | \$123,378 | -   | <b>√</b> | -   |

This is page number 90 of the minutes of the Ordinary Meeting held on Wednesday 26 April 2017

There were no Development (D/A) and Complying Development (CDC) applications determined where there has been a variation in standards under SEPP 1 or clause 4.6 of Gwydir Local Environmental Plan 2013 for the month.

The following graph shows Development Certificates issued for March compared to the previous seven (7) months.



The following graph shows Conveyancing Certificates issued for March compared to the previous seven (7) months.



This is page number 91 of the minutes of the Ordinary Meeting held on Wednesday 26 April 2017

The following graph shows the number of Conveyancing Certificates issued up to and including the month of March 2017 compared with the same period in 2016.



The table below shows a comparison between applications lodged for the month of March 2017 compared to the last two years (excluding private certifier lodged applications).



This is page number 92 of the minutes of the Ordinary Meeting held on Wednesday 26 April 2017

The table below shows a comparison between the values of lodged for the month of March 2017 compared to the last two years (excluding private certifier lodged applications).



# Development Applications received by Type (includes private certifier lodged applications)