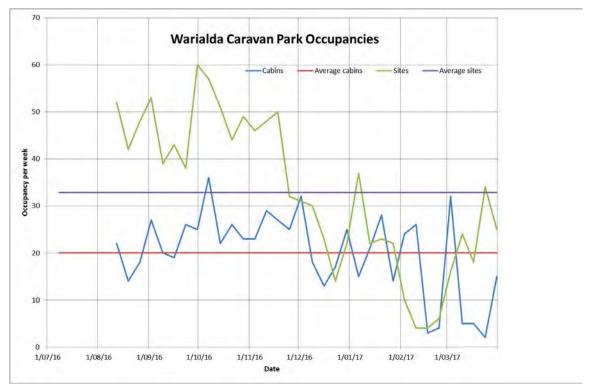

7

#### **CARAVAN PARKS REPORT**

# **Bingara Riverside Caravan Park**

The Riverside Caravan Park continues to be maintained by Council staff with the following occupancies for the 2016/17 financial year to date.



The record high temperatures over summer drove occupancies down to well below average however numbers are now picking up.



This is page number 74 of the minutes of the Ordinary Meeting held on Wednesday 26 April 2017

#### **Warialda Caravan Park**

The Warialda Caravan Park continues to be maintained by Council staff with the following occupancies for the 2016/17 financial year to date.



The record high temperatures over summer severely affected caravan site occupancies in particular and cabin stays were well below average in February however numbers are now picking up.



This is page number 75 of the minutes of the Ordinary Meeting held on Wednesday 26 April 2017

# NAROO AGED CARE FACILITY, WARIALDA

Current occupancy is 33 out of a possible 36 with three (3) residents expected in April with the option of permanent care

Council is currently advertising internally for Care Service Employee positions.

Naroo Manager is in discussions with HealthWISE regarding the possibility of being involved in a pilot project incorporating the Barwon on-call program when there is no doctor available in Warialda as a support for Naroo residents. Warialda MPS has been utilising this Small Towns After Hours program for some time, where a doctor from another town is on call for staff to contact.

An expression of interest will be lodged to participate in a trial of aged ca