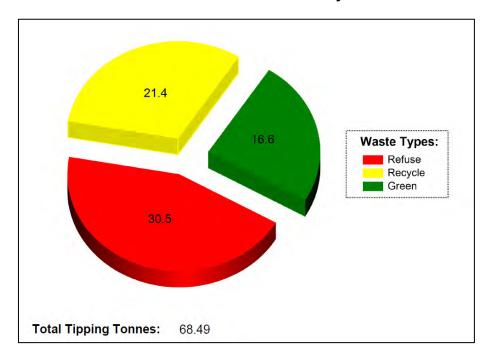

ntained. Staff continues to make changes to the site layout and signage to improve onsite operation and access for residents unloading waste and recyclable materials.

#### 4.2.4 Green Waste

Scheduled kerbside collection service was carried out during the period. There were no incidents/complaints for this period.

There was no in house chipping for the month.

Council is continuing to supply mulch from chipped green waste to residents.

This is page number 99 of the minutes of the Ordinary Meeting held on Wednesday 26 April 2017

| Chairman  |  |  |
|-----------|--|--|
| i nairman |  |  |
|           |  |  |

# 4.2.5 Recycled Steel

Steel continues to be stockpiled for collection at the Bingara and Warialda Waste Recovery Centre.

### 4.3 Breakdown of Waste Collection for February 2017



### 4.4 Recycling Contamination February 2017



This is page number 100 of the minutes of the Ordinary Meeting held on Wednesday 26 April 2017

# 4.5 Organics Contamination February 2017



#### 4.6 CRM - Waste

| Older | Current | Actioned | Unactioned |
|-------|---------|----------|------------|
| 0     | 2       | 1        | 1          |

#### 5. NOXIOUS WEEDS CONTROL

# **Property Inspection Program**

Staff continues to assist farmers and the community with:

- Funding advice
- · Noxious weeds advice
- Property inspections
- Spraying of noxious weeds

The following noxious weeds certificates were issued during March 2017 compared to the previous eight (8) months.



This is page number 101 of the minutes of the Ordinary Meeting held on Wednesday 26 April 2017

The following graph