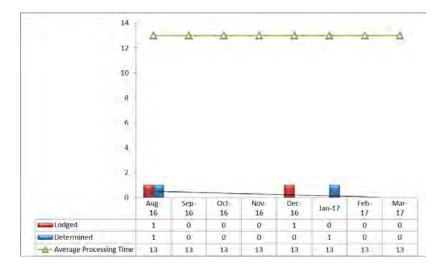

he values of lodged for the month of March 2017 compared to the last two years (excluding private certifier lodged applications).



# Development Applications received by Type (includes private certifier lodged applications)



This is page number 93 of the minutes of the Ordinary Meeting held on Wednesday 26 April 2017

# Development Applications Received by locality (includes private certifier lodged applications)



# **Development Applications – nine (9) months**



This is page number 94 of the minutes of the Ordinary Meeting held on Wednesday 26 April 2017

# Construction Certificates – nine (9) months (excludes private certifier lodged and approved applications)



# Complying Development Applications – nine (9) months (excludes private certifier lodged and approved applications)



# 1.1 CRM – Planning and Development

| Older | Current | Actioned | Unactioned |
|-------|---------|----------|------------|
| 1     | 1       | 1        | 1          |

# 2. ILLEGAL ACTIVITY

|                    |     | ACTION TA | AKEN   |              |         |        |         |
|--------------------|-----|-----------|--------|--------------|---------|--------|---------|
| ACTIVITY           | No  | Inspected | Notice | Application/ | Penalty | Legal  | Refer   |
| ACTIVITI           | INO |           | Sent   | Certificate  | Notice  | Action | to      |
|                    |     |           |        | Lodged       |         |        | Council |
| Development        |     |           |        |              |         |        |         |
| Building/Plumbing/ |     |           |