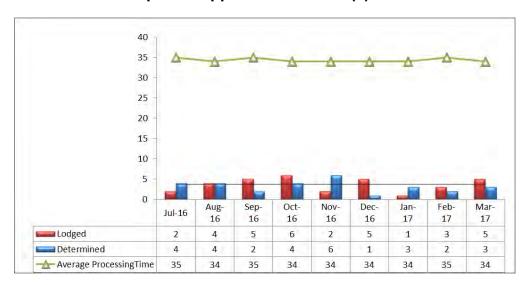

n 2016.



The table below shows a comparison between applications lodged for the month of March 2017 compared to the last two years (excluding private certifier lodged applications).



This is page number 92 of the minutes of the Ordinary Meeting held on Wednesday 26 April 2017

The table below shows a comparison between the values of lodged for the month of March 2017 compared to the last two years (excluding private certifier lodged applications).



# Development Applications received by Type (includes private certifier lodged applications)



This is page number 93 of the minutes of the Ordinary Meeting held on Wednesday 26 April 2017

# Development Applications Received by locality (includes private certifier lodged applications)



# **Development Applications – nine (9) months**



This is page number 94 of the minutes of the Ordinary Meeting held on Wednesday 26 April 2017

# Construction Certificates – nine (9) months (excludes private certifier lodged and approved applications)



# Complying Development Applications – nine (9) months (excludes private certifier lodged and approved applications)



# 1.1 CRM – Planning and Development

| Older | Current | Actioned | Unactioned |
|-------|---------|----------|------------|
| 1     | 1       | 1        | 1          |

# 2. ILLEGAL ACTIVITY

|                    |     | ACTION TA | AKEN   |              |         |        |         |
|--------------------|-----|-----------|--------|--------------|---------|--------|---------|
| ACTIVITY           | No  | Inspected | Notice | Application/ | Penalty | Legal  | Refer