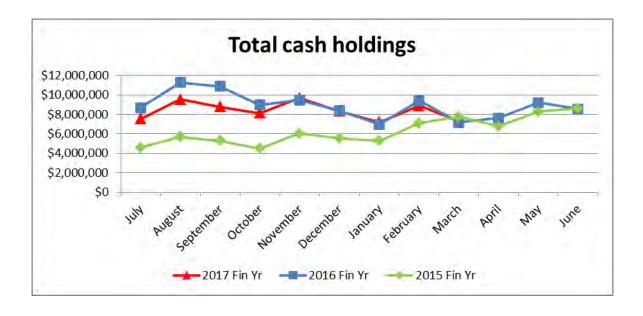

| Other restrictions:           |               |
|                                         | Employee leave entitlements*  | -\$420,000.   |
|                                         | Carry over works in progress* | \$0.          |
| *************************************** | Asset replacement*            | \$0.          |
|                                         | Bonds and deposits            | -\$391,000.   |
|                                         | Unexpended grants*            | -\$387,000.   |
|                                         | Developer contributions       | -\$316,000.   |
|                                         |                               |               |
| Discretionar                            | y General Fund Cash           | -\$678,627.   |



I, Ron Wood, Chief Financial Officer and Responsible Accounting Officer for Gwydir Shire Council, certify that the Council's investments have been made in accordance with the Local Government Act 1993, Local Government (General) Regulation 2005 and Council's Investment Policy (F.01.03), as amended.

This is page number 30 of the minutes of the Ordinary Meeting held on Wednesday 26 April 2017

#### **RATES COLLECTIONS**

The graph below represents a comparative of the percentage collections for the current year against the two previous rating years. The current years collections are up to 31<sup>st</sup> March 2017.



#### OFFICER RECOMMENDATION

THAT the March 2017 Investment and Rates Collection report be received

#### **ATTACHMENTS**

There are no attachments for this report.

This i