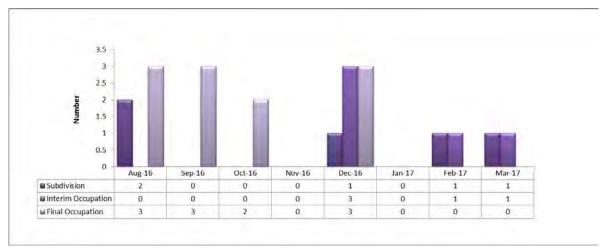

.

| No.     | Property<br>Description                             | Development/<br>Work | \$        | D/A | C        | CDC |
|---------|-----------------------------------------------------|----------------------|-----------|-----|----------|-----|
| 50/2016 | Lot 1 DP 1100174<br>10 Cunningham Street<br>Bingara | Dwelling             | \$123,378 | -   | <b>√</b> | -   |

This is page number 90 of the minutes of the Ordinary Meeting held on Wednesday 26 April 2017

There were no Development (D/A) and Complying Development (CDC) applications determined where there has been a variation in standards under SEPP 1 or clause 4.6 of Gwydir Local Environmental Plan 2013 for the month.

The following graph shows Development Certificates issued for March compared to the previous seven (7) months.



The following graph shows Conveyancing Certificates issued for March compared to the previous seven (7) months.



This is page number 91 of the minutes of the Ordinary Meeting held on Wednesday 26 April 2017

The following graph shows the number of Conveyancing Certificates issued up to and including the month of March 2017 compared with the same period in 2016.



The table below shows a comparison between applications lodged for the month of March 2017 compared to the last two years (excluding private certifier lodged applications).



This is page number 92 of the minutes of the Ordinary Meeting held on Wednesday 26 April 2017

The table below shows a comparison between the values of lodged for the month of March 2017 compared to the last two years (excluding private certifier lodged