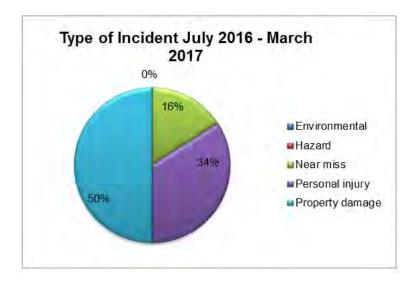

NDATION

The monthly Organisation and Community Development report details the activities carried out by the Department during the month of March 2017.

# BACKGROUND

The monthly Organisation and Community Development report forms part of a regular reporting regime. The purpose of the report is to inform Council of the activities carried out within the Department.

# **INCIDENT REPORTING**

# Incidents reported in March 2017

There were 7 incidents/near misses reported for the month of March 2017:

- 4 in Bingara, 2 in Warialda and 1 in Gravesend
- 6 incidents were internal and 1 near miss was internal.



This is page number 72 of the minutes of the Ordinary Meeting held on Wednesday 26 April 2017

Council's Incident/Accident report form defines the injury/accident into five categories:



The nature of incidents reported has been broken down into 11 categories:



This is page number 73 of the minutes of the Ordinary Meeting held on Wednesday 26 April 2017

#### **CARAVAN PARKS REPORT**

# **Bingara Riverside Caravan Park**

The Riverside Caravan Park continues to be maintained by Council staff with the following occupancies for the 2016/17 financial year to date.



The record high temperatures over summer drove occupancies down to well below average however numbers are now picking up.



This is page number 74 of the minutes of the Ordinary Meeting held on Wednesday 26 April 2017

#### **Warialda Caravan Park**

The Warialda Caravan Park continues to be maintained by Council staff with the following occupancies for the 2016/17 financial year to date.



The record high