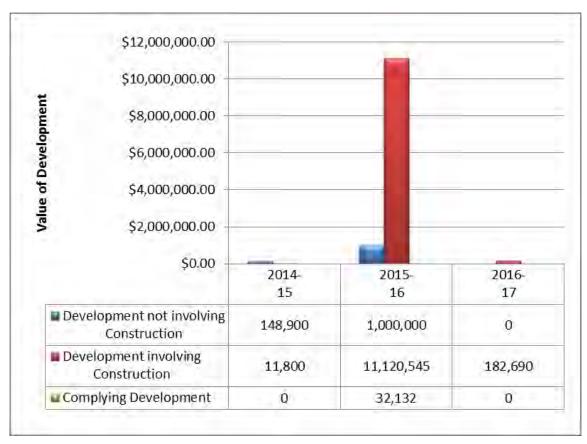

raph shows Conveyancing Certificates issued for March compared to the previous seven (7) months.



This is page number 91 of the minutes of the Ordinary Meeting held on Wednesday 26 April 2017

The following graph shows the number of Conveyancing Certificates issued up to and including the month of March 2017 compared with the same period in 2016.



The table below shows a comparison between applications lodged for the month of March 2017 compared to the last two years (excluding private certifier lodged applications).



This is page number 92 of the minutes of the Ordinary Meeting held on Wednesday 26 April 2017

The table below shows a comparison between the values of lodged for the month of March 2017 compared to the last two years (excluding private certifier lodged applications).



# Development Applications received by Type (includes private certifier lodged applications)



This is page number 93 of the minutes of the Ordinary Meeting held on Wednesday 26 April 2017

# Development Applications Received by locality (includes private certifier lodged applications)



# **Development Applications – nine (9) months**



This is page number 94 of the minutes of the Ordinary Meeting held on Wednesday 26 April 2017

# Construction Certificates – nine (9) months (excludes private certifier lodged and approved applications)



# Complying Development Applications – nine (9) months (excludes private certifier lodged and approved applications)



# 1.1 CRM – Planning and Development

| Older | Current | Actioned | Unactioned |
|-------|---------|----------|------------|
| 1