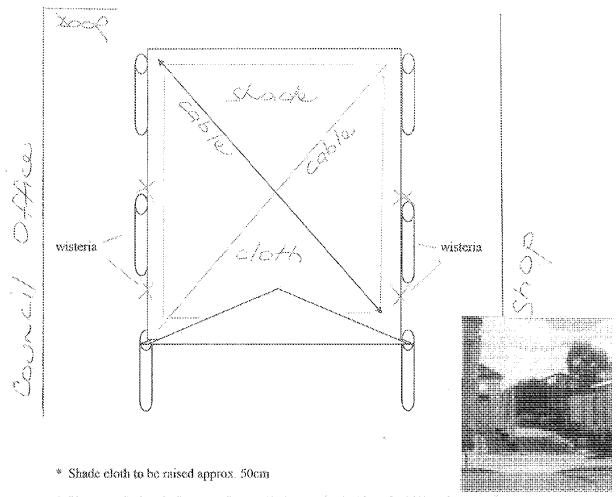

Regards

Chris Moore

0458 291 473

This is page number 13 of the minutes of the Ordinary Meeting held on Wednesday 26 April 2017

SUGGESTED IMPROVEMENTS OF VOID BETWEEN WARIALDA COUNCIL OFFICE AND COFFEE SHOP AS DISCUSSED BY CARL TOOLBY, YVONNE LEDINGHAM AND CHRIS MOORE ON WEDNESDAY 5TH APRIL, 2017

- \* Planting of wisteria (in ground) as a climber on both sides of middle columns only
- \* Cable to be used on sides of the iniddle columns, as well as, cable being positioned in a 'criss-crossed' manner beneath shade cloth to carry the wisteria